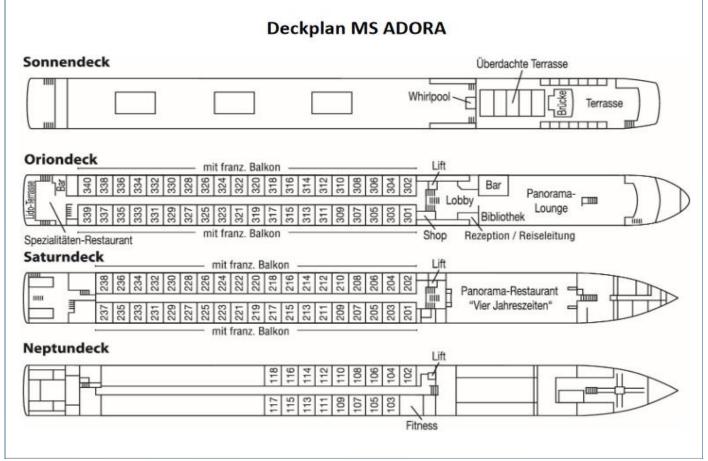

- 40 Cabins (DBL/TWN) on the upper deck (15,5 m² / 167 sqft) with french balconies
   38 Cabins (DBL/TWN) on the main deck (15,5 m² / 167 sqft) with french balconies
   17 Cabins (DBL/TWN) on the lower deck (15,5 m² / 167 sqft) with upper windows (can not be opened)

Length 135,0 m
Width 11,4 m
Cabins 95 (DBL)
Passengers 190
Crew 55
Flag Bulgaria

Sundeck with whirl pool, sun loungers, solar protection

Panoramic Lounge with Bar

Lido Bar with terrace in the aft

Panoramic Restaurant Specialty Restaurant

Library

Lobby with reception, Shop, Cruise Directors Desk

**Fitness** 

Lift

Errors and omissions excepted / November 2019

Tel. +49-30-265 582 70 info@qualityadvance.de www.qualityadvance.de