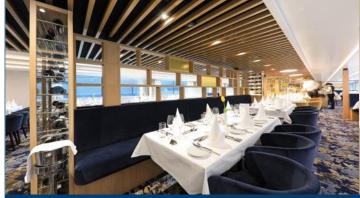

Cabin with french balcony

Cabin with upper window

Restaurant

Lounge with Bar

Lobby Area / Reception

**Speciality Restaurant** 

MV ADORA is a very modern river cruise vessels with a great choice of public areas.

Length 135,0 m
Width 11,4 m
Cabins 95 (DBL)
Passengers 190
Crew 55
Flag Bulgaria

Sundeck with whirl pool, sun loungers, solar protection

Panoramic Lounge with Bar

Lido Bar with terrace in the aft

Panoramic Restaurant Specialty Restaurant