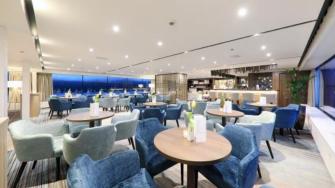

Cabin with french balcony

Cabin with upper window

Restaurant

Lounge with Bar

Lobby Area / Reception

**Speciality Restaurant** 

MV ADORA is a very modern river cruise vessels with a great choice of public areas.

Length 135,0 m
Width 11,4 m
Cabins 95 (DBL)
Passengers 190
Crew 55
Flag Bulgaria

Sundeck with whirl pool, sun loungers, solar protection

Panoramic Lounge with Bar

Lido Bar with terrace in the aft

Panoramic Restaurant Specialty Restaurant