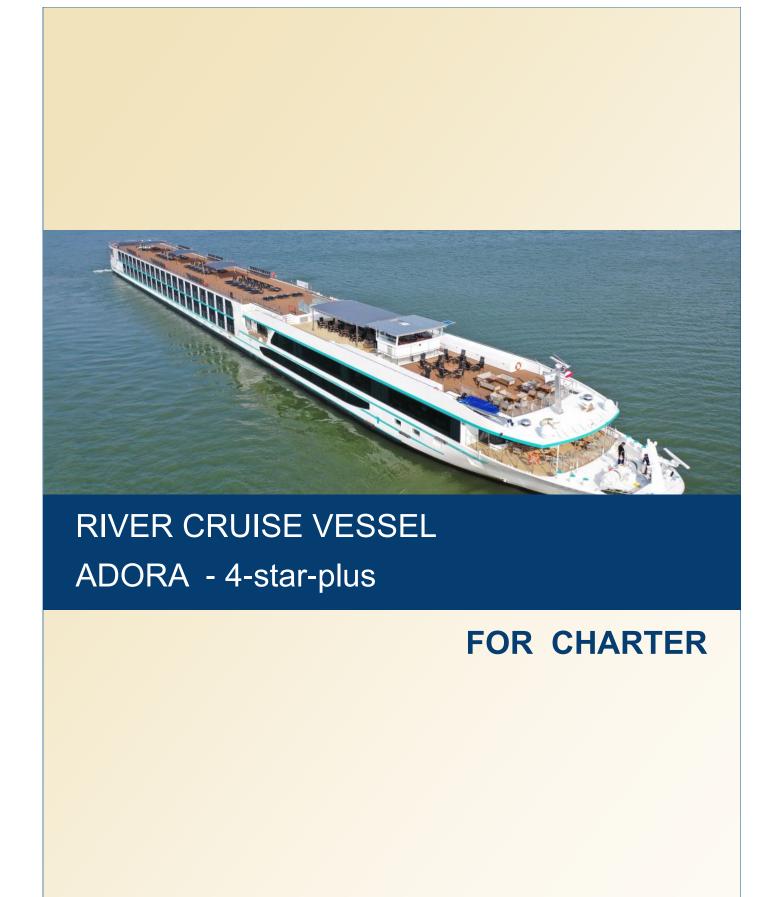

Cabin with french balcony

Cabin with upper window

Restaurant

Lounge with Bar

Lobby Area / Reception

**Speciality Restaurant** 

MV ADORA is a very modern river cruise vessels with a great choice of public areas.

- 40 Cabins (DBL/TWN) on the upper deck (15,5 m² / 167 sqft) with french balconies
   38 Cabins (DBL/TWN) on the main deck (15,5 m² / 167 sqft) with french balconies
   17 Cabins (DBL/TWN) on the lower deck (15,5 m² / 167 sqft) with upper windows (can not be opened)

## All cabins do provide:

- flat screen TV, Telephone, Safe
- individually adjustable air conditioning
- shower / WC, Hairdryer
- Nespresso coffee machine

Built 2019

Shipyard Ruijtenberg BV / Netherlands